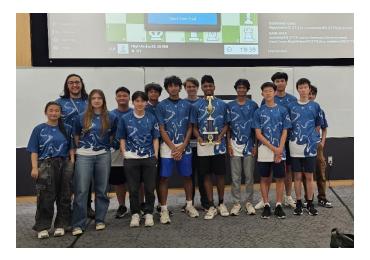

On Tuesday May 28, the Great Valley Esports Team went to Harrisburg to compete in the Chess State Finals for the Pennsylvania Scholastic Esports League. The finals consisted of three individual matchups and the champions would be decided after each best of three series. Varun Senthil, Darshan Gokulraj, and Rahul Senthil played lights out, each shutting-out their opponents, from Parkland High School, in 2-0 sets and being crowned State Champs!