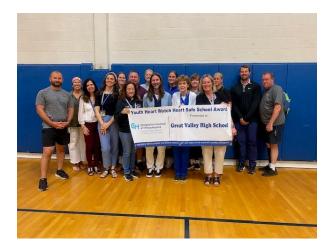

On Wednesday, May 29<sup>th</sup>, the Cardiac Emergency response team had their biannual drill. Lindsay Flanagan from CHOP's Youth Heart Watch program attended the drill and afterwards awarded GVHS with the distinction of being a Cardiac Safe School through their program. Lindsay noted that this was one of the best drills that she has witnessed. GVHS is one of only a few schools in Chester County to hold this honor.