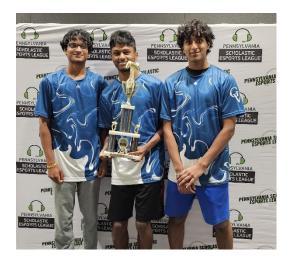

On Tuesday May 28, the Great Valley Esports Team went to Harrisburg to compete in the Chess State Finals for the Pennsylvania Scholastic Esports League. The finals consisted of three individual matchups and the champions would be decided after each best of three series. Varun Senthil, Darshan Gokulraj, and Rahul Senthil played lights out, each shutting-out their opponents, from Parkland High School, in 2-0 sets and being crowned State Champs!